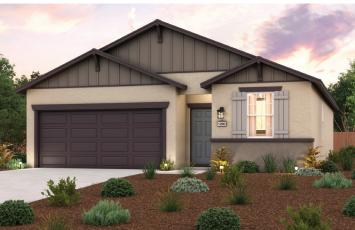

## **SOLERA III**

GRAYSON | PLAN 1290

APPROX. 1,290 SQ. FT. | 1-STORY | 3 BEDROOMS | 2 BATHROOMS | 2-BAY GARAGE

**ELEVATION A - EARLY CALIFORNIA** 

**ELEVATION B - BUNGALOW** 

**ELEVATION C - COTTAGE** 

Prices, plans, and terms are effective on the date of publication and subject to change without notice. Square footage/acreage shown is only an estimate and actual square footage/acreage will differ. Buyer should rely on his or her own evaluation of usable area. Depictions of homes or other features are artist conceptions. Hardscape, landscape, and other items shown may be decorator suggestions that are not included in the purchase price and availability may vary. ©2025 Century OPPORTUNITY Communities, Inc. Rev. 01/02/2025