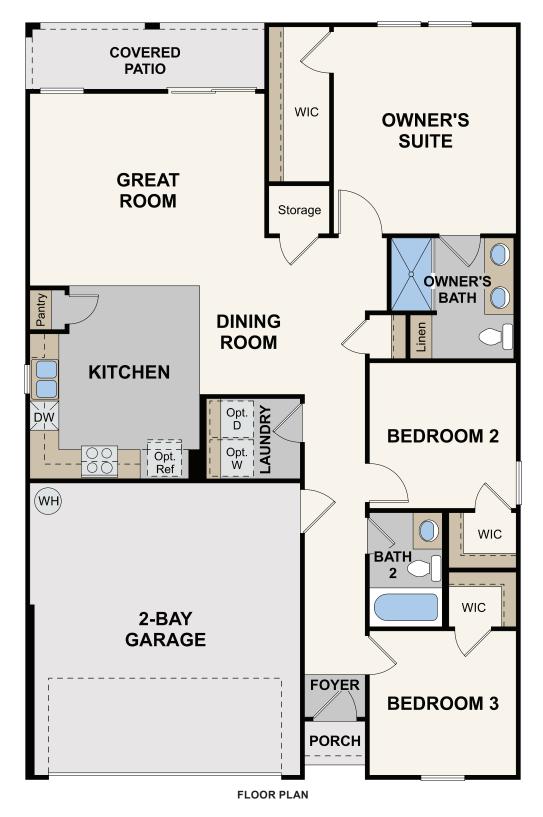

## **SOLERA III**

GRAYSON | PLAN 1290

APPROX. 1,290 SQ. FT. | 1-STORY | 3 BEDROOMS | 2 BATHROOMS | 2-BAY GARAGE

**ELEVATION A - EARLY CALIFORNIA** 

**ELEVATION B - BUNGALOW** 

**ELEVATION C - COTTAGE** 

Prices, plans, and terms are effective on the date of publication and subject to change without notice. Square footage/acreage shown is only an estimate and actual square footage/acreage will differ. Buyer should rely on his or her own evaluation of usable area. Depictions of homes or other features are artist conceptions. Hardscape, landscape, and other items shown may be decorator suggestions that are not included in the purchase price and availability may vary. ©2025 Century OPPORTUNITY Communities, Inc. Rev. 01/02/2025