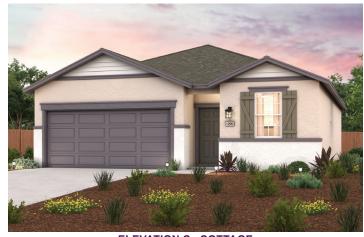

## **SOLERA III**

GRAYSON | PLAN 1290

APPROX. 1,290 SQ. FT. | 1-STORY | 3 BEDROOMS | 2 BATHROOMS | 2-BAY GARAGE

**ELEVATION A - EARLY CALIFORNIA** 

**ELEVATION B - BUNGALOW** 

**ELEVATION C - COTTAGE** 

Prices, plans, and terms are effective on the date of publication and subject to change without notice. Square footage/acreage shown is only an estimate and actual square footage/acreage will differ. Buyer should rely on his or her own evaluation of usable area. Depictions of homes or other features are artist conceptions. Hardscape, landscape, and other items shown may be decorator suggestions that are not included in the purchase price and availability may vary. ©2025 Century OPPORTUNITY Communities, Inc. Rev. 01/02/2025