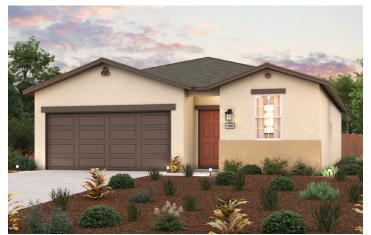

## **SOLERA III**

GRAYSON | PLAN 1290

APPROX. 1,290 SQ. FT. | 1-STORY | 3 BEDROOMS | 2 BATHROOMS | 2-BAY GARAGE

**ELEVATION A - EARLY CALIFORNIA** 

**ELEVATION B - BUNGALOW** 

**ELEVATION C - COTTAGE** 

Prices, plans, and terms are effective on the date of publication and subject to change without notice. Square footage/acreage shown is only an estimate and actual square footage/acreage will differ. Buyer should rely on his or her own evaluation of usable area. Depictions of homes or other features are artist conceptions. Hardscape, landscape, and other items shown may be decorator suggestions that are not included in the purchase price and availability may vary. ©2025 Century OPPORTUNITY Communities, Inc. Rev. 01/02/2025