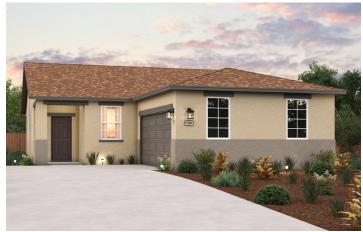

## **SOLERA III**

HAMILTON | PLAN 1394

APPROX. 1,396 SQ. FT. | 1-STORY | 3 BEDROOMS | 2 BATHROOMS | 2-BAY GARAGE

**ELEVATION A - EARLY CALIFORNIA** 

**ELEVATION B - BUNGALOW** 

**ELEVATION C - COTTAGE** 

Prices, plans, and terms are effective on the date of publication and subject to change without notice. Square footage/acreage shown is only an estimate and actual square footage/acreage will differ. Buyer should rely on his or her own evaluation of usable area. Depictions of homes or other features are artist conceptions. Hardscape, landscape, and other items shown may be decorator suggestions that are not included in the purchase price and availability may vary. ©2025 Century Communities, Inc. Rev. 02/04/2025