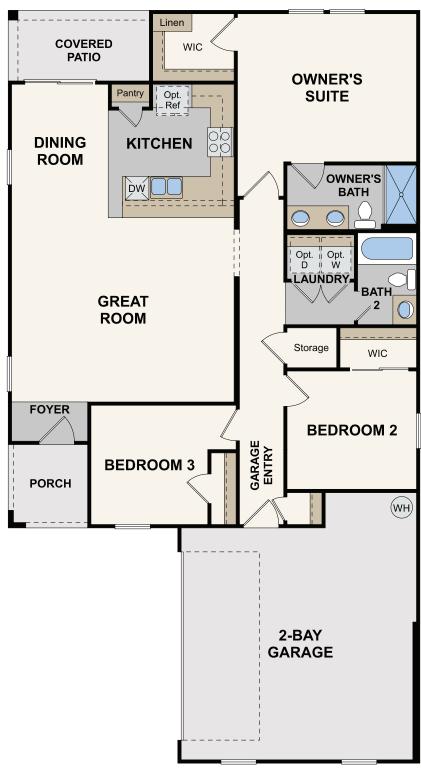

## **SOLERA III**

HAMILTON | PLAN 1394

APPROX. 1,396 SQ. FT. | 1-STORY | 3 BEDROOMS | 2 BATHROOMS | 2-BAY GARAGE

**ELEVATION A - EARLY CALIFORNIA** 

**ELEVATION B - BUNGALOW** 

**ELEVATION C - COTTAGE** 

Prices, plans, and terms are effective on the date of publication and subject to change without notice. Square footage/acreage shown is only an estimate and actual square footage/acreage will differ. Buyer should rely on his or her own evaluation of usable area. Depictions of homes or other features are artist conceptions. Hardscape, landscape, and other items shown may be decorator suggestions that are not included in the purchase price and availability may vary. ©2025 Century Communities, Inc. Rev. 02/04/2025