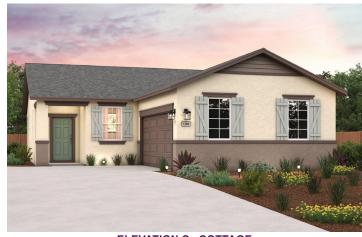

## **SOLERA III**

HAMILTON | PLAN 1394

APPROX. 1,396 SQ. FT. | 1-STORY | 3 BEDROOMS | 2 BATHROOMS | 2-BAY GARAGE

**ELEVATION A - EARLY CALIFORNIA** 

**ELEVATION B - BUNGALOW** 

**ELEVATION C - COTTAGE** 

Prices, plans, and terms are effective on the date of publication and subject to change without notice. Square footage/acreage shown is only an estimate and actual square footage/acreage will differ. Buyer should rely on his or her own evaluation of usable area. Depictions of homes or other features are artist conceptions. Hardscape, landscape, and other items shown may be decorator suggestions that are not included in the purchase price and availability may vary. ©2025 Century Communities, Inc. Rev. 02/04/2025