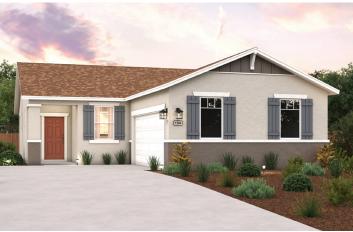

## **SOLERA III**

HAMILTON | PLAN 1394

APPROX. 1,396 SQ. FT. | 1-STORY | 3 BEDROOMS | 2 BATHROOMS | 2-BAY GARAGE

**ELEVATION A - EARLY CALIFORNIA** 

**ELEVATION B - BUNGALOW** 

**ELEVATION C - COTTAGE** 

Prices, plans, and terms are effective on the date of publication and subject to change without notice. Square footage/acreage shown is only an estimate and actual square footage/acreage will differ. Buyer should rely on his or her own evaluation of usable area. Depictions of homes or other features are artist conceptions. Hardscape, landscape, and other items shown may be decorator suggestions that are not included in the purchase price and availability may vary. ©2025 Century Communities, Inc. Rev. 02/04/2025