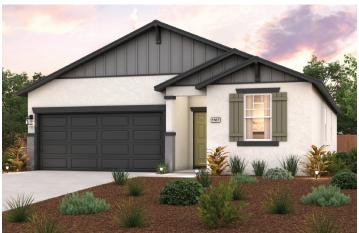

## **SOLERA III**

BRANT | PLAN 1567

APPROX. 1,567 SQ. FT. | 1-STORY | 3 BEDROOMS | 2 BATHROOMS | 2-BAY GARAGE

**ELEVATION A - EARLY CALIFORNIA** 

**ELEVATION B - BUNGALOW** 

**ELEVATION C - COTTAGE** 

Prices, plans, and terms are effective on the date of publication and subject to change without notice. Square footage/acreage shown is only an estimate and actual square footage/acreage will differ. Buyer should rely on his or her own evaluation of usable area. Depictions of homes or other features are artist conceptions. Hardscape, landscape, and other items shown may be decorator suggestions that are not included in the purchase price and availability may vary. ©2025 Century OPPORTUNITY Communities, Inc. Rev. 01/02/2025