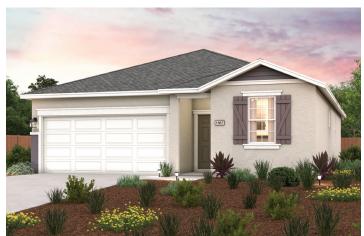

## **SOLERA III**

BRANT | PLAN 1567

APPROX. 1,567 SQ. FT. | 1-STORY | 3 BEDROOMS | 2 BATHROOMS | 2-BAY GARAGE

**ELEVATION A - EARLY CALIFORNIA** 

**ELEVATION B - BUNGALOW** 

**ELEVATION C - COTTAGE** 

Prices, plans, and terms are effective on the date of publication and subject to change without notice. Square footage/acreage shown is only an estimate and actual square footage/acreage will differ. Buyer should rely on his or her own evaluation of usable area. Depictions of homes or other features are artist conceptions. Hardscape, landscape, and other items shown may be decorator suggestions that are not included in the purchase price and availability may vary. ©2025 Century OPPORTUNITY Communities, Inc. Rev. 01/02/2025