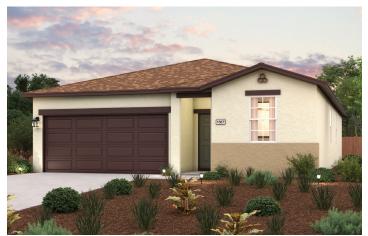

## **SOLERA III**

BRANT | PLAN 1567

APPROX. 1,567 SQ. FT. | 1-STORY | 3 BEDROOMS | 2 BATHROOMS | 2-BAY GARAGE

**ELEVATION A - EARLY CALIFORNIA** 

**ELEVATION B - BUNGALOW** 

**ELEVATION C - COTTAGE** 

Prices, plans, and terms are effective on the date of publication and subject to change without notice. Square footage/acreage shown is only an estimate and actual square footage/acreage will differ. Buyer should rely on his or her own evaluation of usable area. Depictions of homes or other features are artist conceptions. Hardscape, landscape, and other items shown may be decorator suggestions that are not included in the purchase price and availability may vary. ©2025 Century OPPORTUNITY Communities, Inc. Rev. 01/02/2025