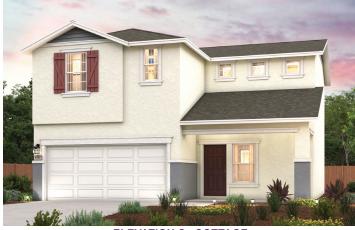

## **SOLERA III**

JAY | PLAN 1777

APPROX. 1,777 SQ. FT. | 2-STORY | 3 BEDROOMS | 2.5 BATHROOMS | 2-BAY GARAGE

**ELEVATION A - EARLY CALIFORNIA** 

**ELEVATION B - BUNGALOW** 

**ELEVATION C - COTTAGE** 

Prices, plans, and terms are effective on the date of publication and subject to change without notice. Square footage/acreage shown is only an estimate and actual square footage/acreage will differ. Buyer should rely on his or her own evaluation of usable area. Depictions of homes or other features are artist conceptions. Hardscape, landscape, and other items shown may be decorator suggestions that are not included in the purchase price and availability may vary. ©2025 Century EQUAL HOUSING OPPORTUNITY Communities, Inc. Rev. 07/11/2025