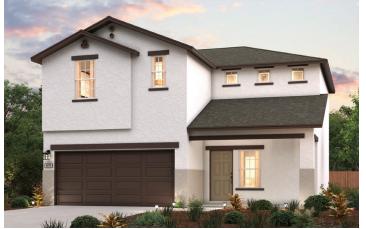

## JAY | RESIDENCE 1777

APPROX. 1,777 SQ. FT. | 2-STORY | 3 BEDROOMS | 2.5 BATHROOMS | 2-BAY GARAGE

**ELEVATION A - EARLY CALIFORNIA** 

**ELEVATION B - BUNGALOW** 

**ELEVATION C - COTTAGE** 

Prices, plans, and terms are effective on the date of publication and subject to change without notice. Square footage/acreage shown is only an estimate and actual square footage/acreage will differ. Buyer should rely on his or her own evaluation of usable area. Depictions of homes or other features are artist conceptions. Hardscape, landscape, and other items shown may be decorator suggestions that are not included in the purchase price and availability may vary. ©2025 Century Communities, Inc. Rev. 06/20/2025