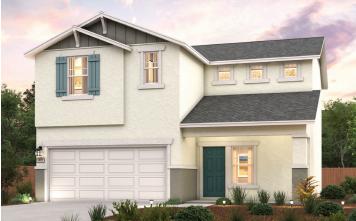

## JAY | RESIDENCE 1777

APPROX. 1,777 SQ. FT. | 2-STORY | 3 BEDROOMS | 2.5 BATHROOMS | 2-BAY GARAGE

**ELEVATION A - EARLY CALIFORNIA** 

**ELEVATION B - BUNGALOW** 

**ELEVATION C - COTTAGE** 

Prices, plans, and terms are effective on the date of publication and subject to change without notice. Square footage/acreage shown is only an estimate and actual square footage/acreage will differ. Buyer should rely on his or her own evaluation of usable area. Depictions of homes or other features are artist conceptions. Hardscape, landscape, and other items shown may be decorator suggestions that are not included in the purchase price and availability may vary. ©2025 Century Communities, Inc. Rev. 06/20/2025