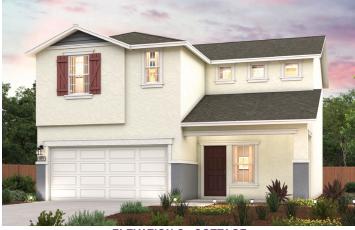

## JAY | RESIDENCE 1777

APPROX. 1,777 SQ. FT. | 2-STORY | 3 BEDROOMS | 2.5 BATHROOMS | 2-BAY GARAGE

**ELEVATION A - EARLY CALIFORNIA** 

**ELEVATION B - BUNGALOW** 

**ELEVATION C - COTTAGE** 

Prices, plans, and terms are effective on the date of publication and subject to change without notice. Square footage/acreage shown is only an estimate and actual square footage/acreage will differ. Buyer should rely on his or her own evaluation of usable area. Depictions of homes or other features are artist conceptions. Hardscape, landscape, and other items shown may be decorator suggestions that are not included in the purchase price and availability may vary. ©2025 Century Communities, Inc. Rev. 06/20/2025