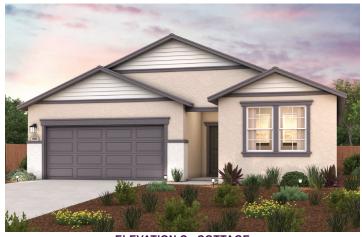

## **CUMBERLAND**

APPROX. 1,885 SQ. FT. | 2-STORY | 4 BEDROOMS | 2 BATHROOMS | 2-BAY GARAGE

**ELEVATION A - EARLY CALIFORNIA** 

**ELEVATION B - BUNGALOW** 

**ELEVATION C - COTTAGE** 

Prices, plans, and terms are effective on the date of publication and subject to change without notice. Square footage/acreage shown is only an estimate and actual square footage/acreage will differ. Buyer should rely on his or her own evaluation of usable area. Depictions of homes or other features are artist conceptions. Hardscape, landscape, and other items shown may be decorator suggestions that are not included in the purchase price and availability may vary. ©2024 Century Communities, Inc. Rev. 12/11/2024