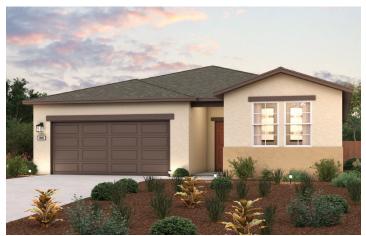

## **CUMBERLAND**

APPROX. 1,885 SQ. FT. | 2-STORY | 4 BEDROOMS | 2 BATHROOMS | 2-BAY GARAGE

**ELEVATION A - EARLY CALIFORNIA** 

**ELEVATION B - BUNGALOW** 

**ELEVATION C - COTTAGE** 

Prices, plans, and terms are effective on the date of publication and subject to change without notice. Square footage/acreage shown is only an estimate and actual square footage/acreage will differ. Buyer should rely on his or her own evaluation of usable area. Depictions of homes or other features are artist conceptions. Hardscape, landscape, and other items shown may be decorator suggestions that are not included in the purchase price and availability may vary. ©2024 Century Communities, Inc. Rev. 12/11/2024