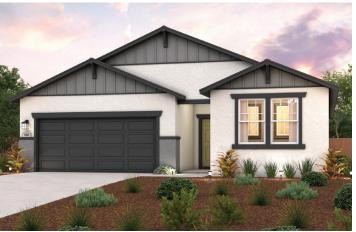

## **CUMBERLAND**

APPROX. 1,885 SQ. FT. | 2-STORY | 4 BEDROOMS | 2 BATHROOMS | 2-BAY GARAGE

**ELEVATION A - EARLY CALIFORNIA** 

**ELEVATION B - BUNGALOW** 

**ELEVATION C - COTTAGE** 

Prices, plans, and terms are effective on the date of publication and subject to change without notice. Square footage/acreage shown is only an estimate and actual square footage/acreage will differ. Buyer should rely on his or her own evaluation of usable area. Depictions of homes or other features are artist conceptions. Hardscape, landscape, and other items shown may be decorator suggestions that are not included in the purchase price and availability may vary. ©2024 Century Communities, Inc. Rev. 12/11/2024