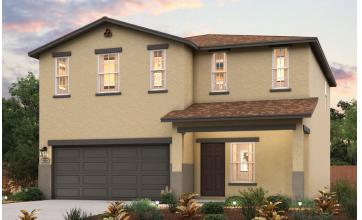

## LANNER | RESIDENCE 1924

APPROX. 1,924 SQ. FT. | 2-STORY | 4 BEDROOMS | 2.5 BATHROOMS | 2-BAY GARAGE

**ELEVATION A - EARLY CALIFORNIA** 

**ELEVATION B - BUNGALOW** 

**ELEVATION C - COTTAGE** 

Prices, plans, and terms are effective on the date of publication and subject to change without notice. Square footage/acreage shown is only an estimate and actual square footage/acreage will differ. Buyer should rely on his or her own evaluation of usable area. Depictions of homes or other features are artist conceptions. Hardscape, landscape, and other items shown may be decorator suggestions that are not included in the purchase price and availability may vary. ©2025 Century Communities, Inc. Rev. 06/20/2025