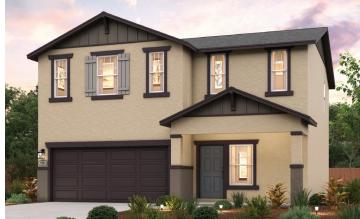

## LANNER | RESIDENCE 1924

APPROX. 1,924 SQ. FT. | 2-STORY | 4 BEDROOMS | 2.5 BATHROOMS | 2-BAY GARAGE

**ELEVATION A - EARLY CALIFORNIA** 

**ELEVATION B - BUNGALOW** 

**ELEVATION C - COTTAGE** 

Prices, plans, and terms are effective on the date of publication and subject to change without notice. Square footage/acreage shown is only an estimate and actual square footage/acreage will differ. Buyer should rely on his or her own evaluation of usable area. Depictions of homes or other features are artist conceptions. Hardscape, landscape, and other items shown may be decorator suggestions that are not included in the purchase price and availability may vary. ©2025 Century Communities, Inc. Rev. 06/20/2025