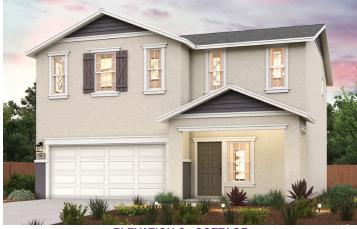

## LANNER | RESIDENCE 1924

APPROX. 1,924 SQ. FT. | 2-STORY | 4 BEDROOMS | 2.5 BATHROOMS | 2-BAY GARAGE

**ELEVATION A - EARLY CALIFORNIA** 

**ELEVATION B - BUNGALOW** 

**ELEVATION C - COTTAGE** 

Prices, plans, and terms are effective on the date of publication and subject to change without notice. Square footage/acreage shown is only an estimate and actual square footage/acreage will differ. Buyer should rely on his or her own evaluation of usable area. Depictions of homes or other features are artist conceptions. Hardscape, landscape, and other items shown may be decorator suggestions that are not included in the purchase price and availability may vary. ©2025 Century Communities, Inc. Rev. 06/20/2025