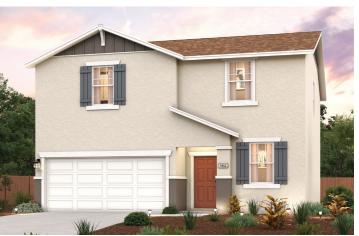

## **NIGHTINGALE**

APPROX. 2,287 SQ. FT. | 2-STORY | 5 BEDROOMS | 3 BATHROOMS | 2-BAY GARAGE

**ELEVATION A - EARLY CALIFORNIA** 

**ELEVATION B - BUNGALOW** 

**ELEVATION C - COTTAGE** 

Prices, plans, and terms are effective on the date of publication and subject to change without notice. Square footage/acreage shown is only an estimate and actual square footage/acreage will differ. Buyer should rely on his or her own evaluation of usable area. Depictions of homes or other features are artist conceptions. Hardscape, landscape, and other items shown may be decorator suggestions that are not included in the purchase price and availability may vary. ©2024 Century Communities, Inc. Rev. 12/11/2024