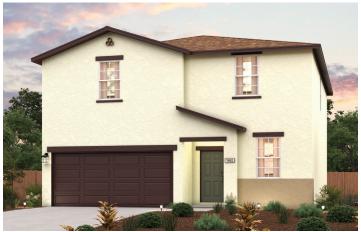

## **NIGHTINGALE**

APPROX. 2,287 SQ. FT. | 2-STORY | 5 BEDROOMS | 3 BATHROOMS | 2-BAY GARAGE

**ELEVATION A - EARLY CALIFORNIA** 

**ELEVATION B - BUNGALOW** 

**ELEVATION C - COTTAGE** 

Prices, plans, and terms are effective on the date of publication and subject to change without notice. Square footage/acreage shown is only an estimate and actual square footage/acreage will differ. Buyer should rely on his or her own evaluation of usable area. Depictions of homes or other features are artist conceptions. Hardscape, landscape, and other items shown may be decorator suggestions that are not included in the purchase price and availability may vary. ©2024 Century Communities, Inc. Rev. 12/11/2024