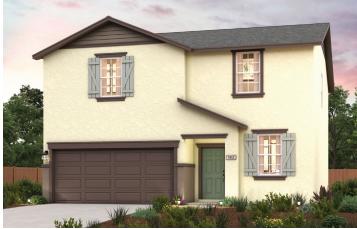

## **NIGHTINGALE**

APPROX. 2,287 SQ. FT. | 2-STORY | 5 BEDROOMS | 3 BATHROOMS | 2-BAY GARAGE

**ELEVATION A - EARLY CALIFORNIA** 

**ELEVATION B - BUNGALOW** 

**ELEVATION C - COTTAGE** 

Prices, plans, and terms are effective on the date of publication and subject to change without notice. Square footage/acreage shown is only an estimate and actual square footage/acreage will differ. Buyer should rely on his or her own evaluation of usable area. Depictions of homes or other features are artist conceptions. Hardscape, landscape, and other items shown may be decorator suggestions that are not included in the purchase price and availability may vary. ©2024 Century Communities, Inc. Rev. 12/11/2024