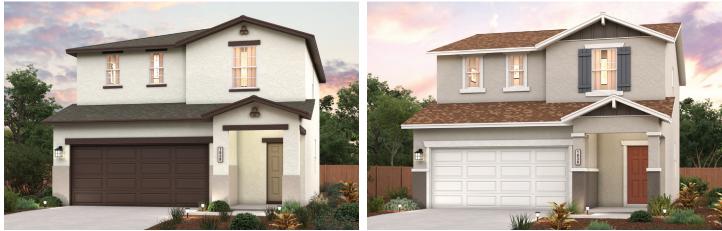

## THE TRELLISES

ABELIA | PLAN 1538

APPROX. 1,538 SQ. FT. | 2-STORY | 3 BEDROOMS | 2.5 BATHROOMS | 2-BAY GARAGE

**ELEVATION A - EARLY CALIFORNIA** 

**ELEVATION B - BUNGALOW** 

**ELEVATION C - COTTAGE** 

Prices, plans, and terms are effective on the date of publication and subject to change without notice. Square footage/acreage shown is only an estimate and actual square footage/acreage will differ. Buyer should rely on his or her own evaluation of usable area. Depictions of homes or other features are artist conceptions. Hardscape, landscape, and other items shown may be decorator suggestions that are not included in the purchase price and availability may vary. ©2023 Century EQUAL HOUSING OPPORTUNITY Communities, Inc. Rev. 05/27/2024