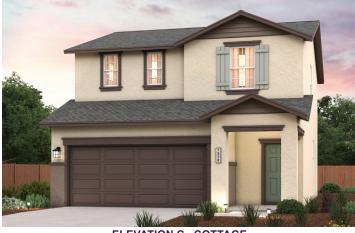

## THE TRELLISES

ABELIA | PLAN 1538

APPROX. 1,538 SQ. FT. | 2-STORY | 3 BEDROOMS | 2.5 BATHROOMS | 2-BAY GARAGE

**ELEVATION A - EARLY CALIFORNIA** 

**ELEVATION B - BUNGALOW** 

**ELEVATION C - COTTAGE** 

Prices, plans, and terms are effective on the date of publication and subject to change without notice. Square footage/acreage shown is only an estimate and actual square footage/acreage will differ. Buyer should rely on his or her own evaluation of usable area. Depictions of homes or other features are artist conceptions. Hardscape, landscape, and other items shown may be decorator suggestions that are not included in the purchase price and availability may vary. ©2023 Century EQUAL HOUSING OPPORTUNITY Communities, Inc. Rev. 05/27/2024