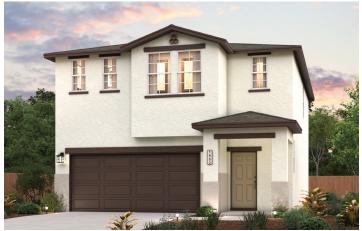

## THE TRELLISES

SORREL | PLAN 1852

APPROX. 1,852 SQ. FT. | 2-STORY | 3 BEDROOMS | 2.5 BATHROOMS | 2-BAY GARAGE

**ELEVATION A - EARLY CALIFORNIA** 

**ELEVATION B - BUNGALOW** 

**ELEVATION C - COTTAGE** 

Prices, plans, and terms are effective on the date of publication and subject to change without notice. Square footage/acreage shown is only an estimate and actual square footage/acreage will differ. Buyer should rely on his or her own evaluation of usable area. Depictions of homes or other features are artist conceptions. Hardscape, landscape, and other items shown may be decorator suggestions that are not included in the purchase price and availability may vary. ©2024 Century Communities, Inc. Rev. 10/31/2024