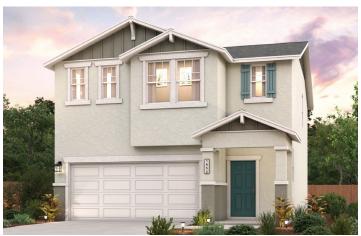

## THE TRELLISES

SORREL | PLAN 1852

APPROX. 1,852 SQ. FT. | 2-STORY | 3 BEDROOMS | 2.5 BATHROOMS | 2-BAY GARAGE

**ELEVATION A - EARLY CALIFORNIA** 

**ELEVATION B - BUNGALOW** 

**ELEVATION C - COTTAGE** 

Prices, plans, and terms are effective on the date of publication and subject to change without notice. Square footage/acreage shown is only an estimate and actual square footage/acreage will differ. Buyer should rely on his or her own evaluation of usable area. Depictions of homes or other features are artist conceptions. Hardscape, landscape, and other items shown may be decorator suggestions that are not included in the purchase price and availability may vary. ©2024 Century Communities, Inc. Rev. 10/31/2024