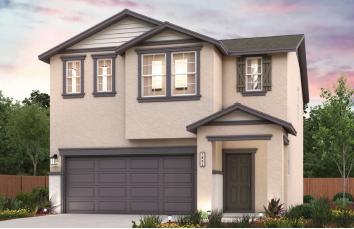

## THE TRELLISES

SORREL | PLAN 1852

APPROX. 1,852 SQ. FT. | 2-STORY | 3 BEDROOMS | 2.5 BATHROOMS | 2-BAY GARAGE

**ELEVATION A - EARLY CALIFORNIA** 

**ELEVATION B - BUNGALOW** 

**ELEVATION C - COTTAGE** 

Prices, plans, and terms are effective on the date of publication and subject to change without notice. Square footage/acreage shown is only an estimate and actual square footage/acreage will differ. Buyer should rely on his or her own evaluation of usable area. Depictions of homes or other features are artist conceptions. Hardscape, landscape, and other items shown may be decorator suggestions that are not included in the purchase price and availability may vary. ©2024 Century Communities, Inc. Rev. 10/31/2024