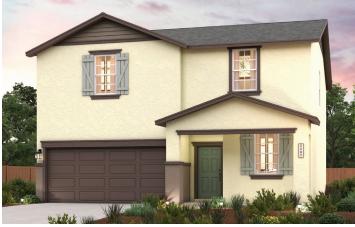

## THE TRELLISES

OLIVE | PLAN 2287

APPROX. 2,287 SQ. FT. | 2-STORY | 5 BEDROOMS | 3 BATHROOMS | 2-BAY GARAGE

**ELEVATION A - EARLY CALIFORNIA** 

**ELEVATION B - BUNGALOW** 

**ELEVATION C - COTTAGE** 

Prices, plans, and terms are effective on the date of publication and subject to change without notice. Square footage/acreage shown is only an estimate and actual square footage/acreage will differ. Buyer should rely on his or her own evaluation of usable area. Depictions of homes or other features are artist conceptions. Hardscape, landscape, and other items shown may be decorator suggestions that are not included in the purchase price and availability may vary. ©2023 Century EQUAL HOUSING OPPORTUNITY Communities, Inc. Rev. 05/28/2024