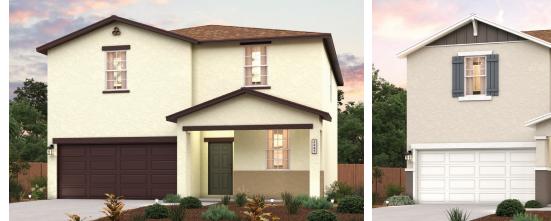

## THE TRELLISES

OLIVE | PLAN 2287

APPROX. 2,287 SQ. FT. | 2-STORY | 5 BEDROOMS | 3 BATHROOMS | 2-BAY GARAGE

**ELEVATION A - EARLY CALIFORNIA** 

**ELEVATION B - BUNGALOW** 

**ELEVATION C - COTTAGE** 

Prices, plans, and terms are effective on the date of publication and subject to change without notice. Square footage/acreage shown is only an estimate and actual square footage/acreage will differ. Buyer should rely on his or her own evaluation of usable area. Depictions of homes or other features are artist conceptions. Hardscape, landscape, and other items shown may be decorator suggestions that are not included in the purchase price and availability may vary. ©2023 Century EQUAL HOUSING OPPORTUNITY Communities, Inc. Rev. 05/28/2024