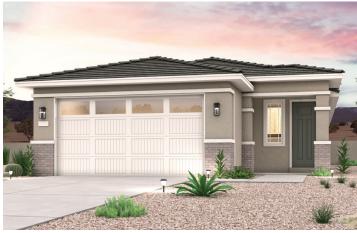

## **MANZANITA AT TERAVALIS**

LAUREL

APPROX. 1,698 SQ. FT. | 1-STORY | 3 BEDROOMS | 2 BATHROOMS | 2-BAY GARAGE

**MID CENTURY MODERN** 

**MODERN FARMHOUSE** 

**MODERN PRAIRIE** 

Prices, plans, and terms are effective on the date of publication and subject to change without notice. Square footage/acreage shown is only an estimate and actual square footage/acreage will differ. Buyer should rely on his or her own evaluation of usable area. Depictions of homes or other features are artist conceptions. Hardscape, landscape, and other items shown may be decorator suggestions that are not included in the purchase price and availability may vary. ©2025 Century Communities, Inc. Rev. 07/07/2025